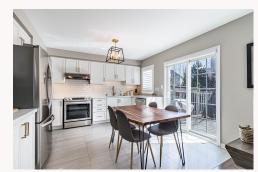

## **HOUSE HOUSE**

Large Corner 3 bedroom Semi with a detached size lot close to multiple parks and schools ( Public and Catholic) siding on a park with a westward view of beautiful sunset and view of escarpment. Close to all shoppings and easy access to Hiway 401 and 407. Practical Corner layout separating Living and Dinning with Family Room with both facing separate Corner for extra light and windows and park views.Large Renovated Kitchen with Quartz counter and Stainless Steel Appliances. Renovated Washrooms. Master with an ensuite and walk in closet with a backyard and park view. 2nd floor Laundry and an access to the basement via garage as well.Location and layout which is rare among the Semidetached.