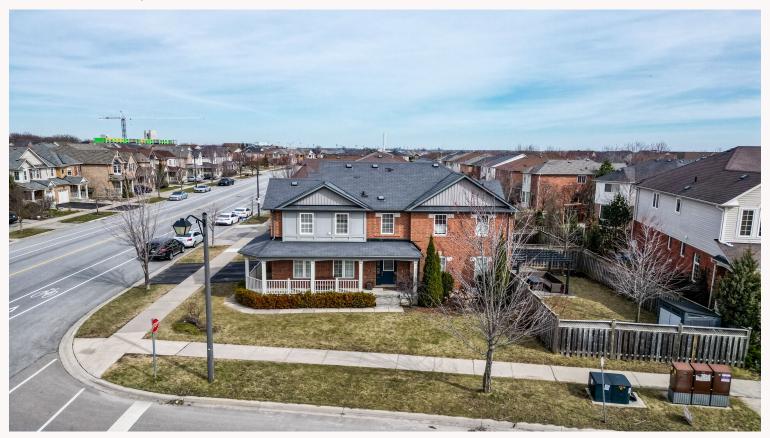

## $\$999,\!900$ - 892 PHILBROOK DRIVE , MILTON, ON L9T 5A5 HOUSE +3 BEDROOMS , 2 FULL BATHROOMS & 1 PARTIAL

**ASIM ALEEM** Broker

(647) 983-3019 aleemasim@gmail.com

## **HOUSE HOUSE**

Large Corner 3 bedroom Semi with a detached size lot close to multiple parks and schools ( Public and Catholic) siding on a park with a westward view of beautiful sunset and view of escarpment. Close to all shoppings and easy access to Hiway 401 and 407. Practical Corner layout separating Living and Dinning with Family Room with both facing separate Corner for extra light and windows and park views.Large Renovated Kitchen with Quartz counter and Stainless Steel Appliances. Renovated Washrooms. Master with an ensuite and walk in closet with a backyard and park view. 2nd floor Laundry and an access to the basement via garage as well.Location and layout which is rare among the Semidetached.