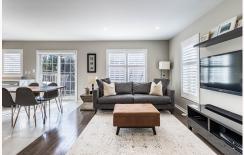

## **HOUSE HOUSE**

Large Corner 3 bedroom Semi with a detached size lot close to multiple parks and schools ( Public and Catholic) siding on a park with a westward view of beautiful sunset and view of escarpment. Close to all shoppings and easy access to Hiway 401 and 407. Practical Corner layout separating Living and Dinning with Family Room with both facing separate Corner for extra light and windows and park views.Large Renovated Kitchen with Quartz counter and Stainless Steel Appliances. Renovated Washrooms. Master with an ensuite and walk in closet with a backyard and park view. 2nd floor Laundry and an access to the basement via garage as well.Location and layout which is rare among the Semidetached.