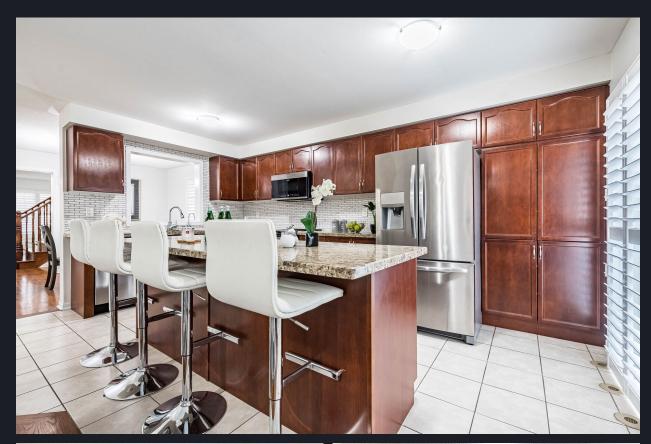

### **HOUSE SEMI-DETACHED**

Welcome to 676 Speyer Circle in Milton's desirable Harrison neighborhood! This well maintained 4 bedrooms home spans nearly 2,000 sqft and boasts an airy, light filled layout with large windows, and elegant California shutters throughout. Main level features a front porch, a family room with a cozy fireplace, an oversized granite kitchen island and newer stainless steel appliances, a breakfast nook, and and expansive open concept loft ideal for a appliances, a breakfast flook, and and expansive open confept for ideal for a home office or study area. Recent updates includes 2024 furnace, air conditioner, and water softener, offering peace of mind and modern comfort. Conveniently located near top-rated schools, shopping plazas, and parks, this home combines style, functionality, and a prime location for the perfect family lifestyle. 2nd Floor Laundry. Direct Access to Garage. Don't miss this opportunity!