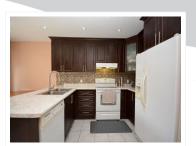

## 35 Summerdale Crescent, Brampton, ON L6X 4V8

\$869,000 • TREB# W4867376 • Single Family • Detached • 3+2 bedrooms • 3 full & 1 partial baths

All Brick\*\*Renovated\*\*Double Garage\*\*3 Bedrooms With 2 Bedrooms Bsmt Apt With Sep. Ent.\*\*Living, Dining & Family Room With New Hardwood Floor, Pot Lights & Smooth Ceiling\*\*Family Room With Gas Fireplace\*\*New Oak Stairs With Iron Pickets\*\*New Laminate Floor In All Bedrooms On 2nd Floor\*\*New Kitchen(2016)\*\*New Garage Door(2016)\*\*Concrete Patio In Backyard & On Sides\*\*Extended Driveway\*\*No Side Walk\*\*Walking Distance To Plaza, Td Bank & Mt. Pleasant Go StationExtras:2 Fridges, 2 Stoves, Washer-Dryer, All Window Blinds & Curtains, Garage Door Opener & Remote, Garden Shed, All Electrical Light Fixtures & All Other Permanent Fixtures Now Attached To The Property & Belonging To The Seller