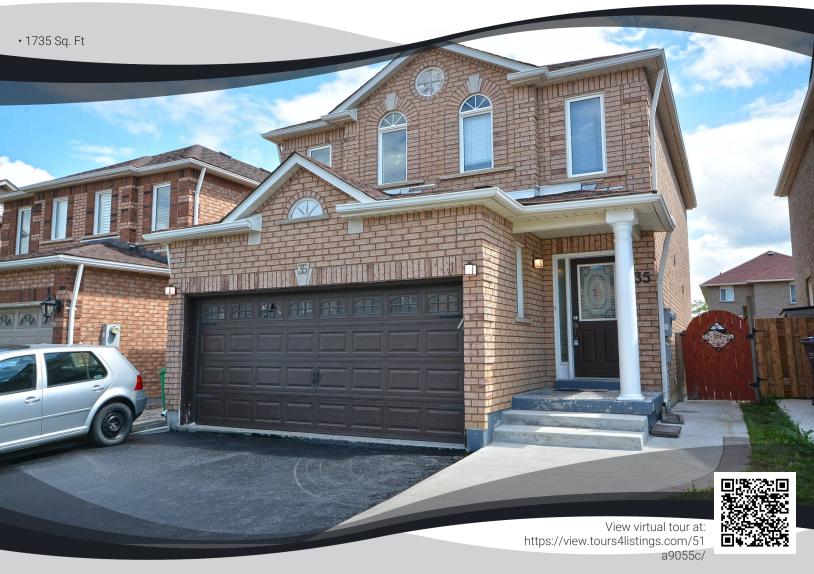

## 35 Summerdale Crescent, Brampton, ON L6X 4V8

\$869,000 • TREB# W4867376 • Single Family • Detached • 3+2 bedrooms • 3 full & 1 partial baths

All Brick\*\*Renovated\*\*Double Garage\*\*3 Bedrooms With 2 Bedrooms Bsmt Apt With Sep. Ent.\*\*Living, Dining & Family Room With New Hardwood Floor, Pot Lights & Smooth Ceiling\*\*Family Room With Gas Fireplace\*\*New Oak Stairs With Iron Pickets\*\*New Laminate Floor In All Bedrooms On 2nd Floor\*\*New Kitchen(2016)\*\*New Garage Door(2016)\*\*Concrete Patio In Backyard & On Sides\*\*Extended Driveway\*\*No Side Walk\*\*Walking Distance To Plaza, Td Bank & Mt. Pleasant Go StationExtras:2 Fridges, 2 Stoves, Washer-Dryer, All Window Blinds & Curtains, Garage Door Opener & Remote, Garden Shed, All Electrical Light Fixtures & All Other Permanent Fixtures Now Attached To The Property & Belonging To The Seller