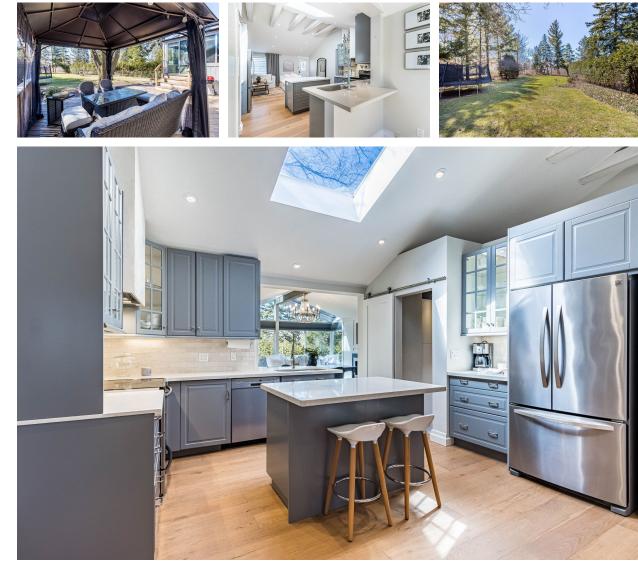

### HOUSE BUNGALOW

Stunning Detached Bungalow on a Spacious 70x283 Ft Lot!

Don't miss out on this incredible opportunity to own a beautifully updated bungalow nestled on a large lot! This charming home features a bright, open-concept layout with three spacious bedrooms and a stylish 4-piece bathroom, all with gorgeous hardwood flooring throughout. The brand-new kitchen is a chef's dream, complete with sleek quartz countertops, stainless steel appliances, a modern skylight, and a stunning center island with a breakfast bar – perfect for entertaining and everyday living.

## FEATURES

- Stainless Steel Appliances
- Hardwood Floors
- Fully finished basement
- Sunroom
- Fully fenced backyard oasis

- All appliances included
- Gas Fireplace
- Open Concept
- Basement w/Separate Entrance
- Modern skylight