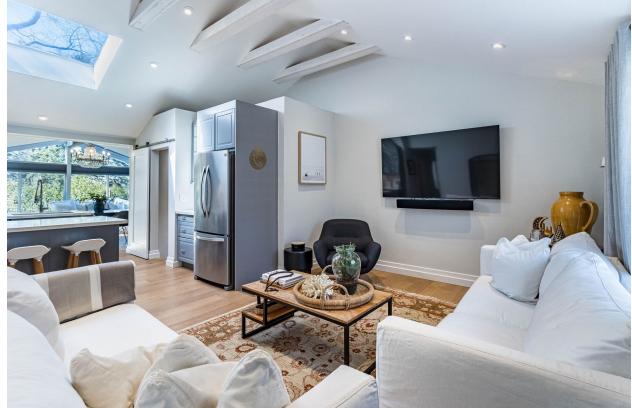

### HOUSE BUNGALOW

Stunning Detached Bungalow on a Spacious 70x283 Ft Lot!

Don't miss out on this incredible opportunity to own a beautifully updated bungalow nestled on a large lot! This charming home features a bright, open-concept layout with three spacious bedrooms and a stylish 4-piece bathroom, all with gorgeous hardwood flooring throughout. The brand-new kitchen is a chef's dream, complete with sleek quartz countertops, stainless steel appliances, a modern skylight, and a stunning center island with a breakfast bar – perfect for entertaining and everyday living.

## FEATURES

- Stainless Steel Appliances
- Hardwood Floors
- Fully finished basement
- Sunroom
- Fully fenced backyard oasis

- All appliances included
- Gas Fireplace
- Open Concept
- Basement w/Separate Entrance
- Modern skylight