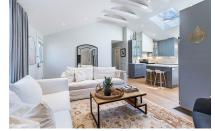

### HOUSE BUNGALOW

Stunning Detached Bungalow on a Spacious 70x283 Ft Lot!

Don't miss out on this incredible opportunity to own a beautifully updated bungalow nestled on a large lot! This charming home features a bright, open-concept layout with three spacious bedrooms and a stylish 4-piece bathroom, all with gorgeous hardwood flooring throughout. The brand-new kitchen is a chef's dream, complete with sleek quartz countertops, stainless steel appliances, a modern skylight, and a stunning center island with a breakfast bar – perfect for entertaining and everyday living.

## FEATURES

- Stainless Steel Appliances
- Hardwood Floors
- Fully finished basement
- Sunroom
- Fully fenced backyard oasis

- All appliances included
- Gas Fireplace
- Open Concept
- Basement w/Separate Entrance
- Modern skylight