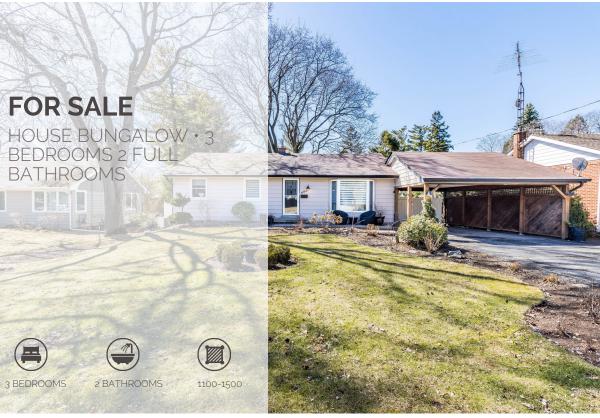

### HOUSE BUNGALOW

Stunning Detached Bungalow on a Spacious 70x283 Ft Lot!

Don't miss out on this incredible opportunity to own a beautifully updated bungalow nestled on a large lot! This charming home features a bright, open-concept layout with three spacious bedrooms and a stylish 4-piece bathroom, all with gorgeous hardwood flooring throughout. The brand-new kitchen is a chef's dream, complete with sleek quartz countertops, stainless steel appliances, a modern skylight, and a stunning center island with a breakfast bar – perfect for entertaining and everyday living.