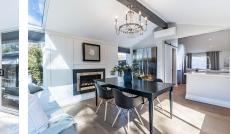

### HOUSE BUNGALOW

Stunning Detached Bungalow on a Spacious 70x283 Ft Lot!

Don't miss out on this incredible opportunity to own a beautifully updated bungalow nestled on a large lot! This charming home features a bright, open-concept layout with three spacious bedrooms and a stylish 4-piece bathroom, all with gorgeous hardwood flooring throughout. The brand-new kitchen is a chef's dream, complete with sleek quartz countertops, stainless steel appliances, a modern skylight, and a stunning center island with a breakfast bar – perfect for entertaining and everyday living.

## FEATURES

- Stainless Steel Appliances
- Hardwood Floors
- Fully finished basement
- Sunroom
- Fully fenced backyard oasis

- All appliances included
- Gas Fireplace
- Open Concept
- Basement w/Separate Entrance
- Modern skylight