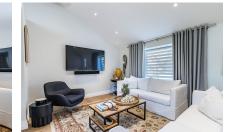

### HOUSE BUNGALOW

Stunning Detached Bungalow on a Spacious 70x283 Ft Lot!

Don't miss out on this incredible opportunity to own a beautifully updated bungalow nestled on a large lot! This charming home features a bright, open-concept layout with three spacious bedrooms and a stylish 4-piece bathroom, all with gorgeous hardwood flooring throughout. The brand-new kitchen is a chef's dream, complete with sleek quartz countertops, stainless steel appliances, a modern skylight, and a stunning center island with a breakfast bar – perfect for entertaining and everyday living.

## FEATURES

- Stainless Steel Appliances
- Hardwood Floors
- Fully finished basement
- Sunroom
- Fully fenced backyard oasis

- All appliances included
- Gas Fireplace
- Open Concept
- Basement w/Separate Entrance
- Modern skylight