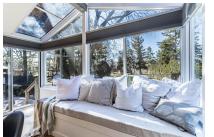

Relax and unwind in the sunroom addition, featuring a cozy gas fireplace, large windows that flood the space with natural light, and sliding glass doors that open up to the expansive backyard.

## FEATURES

- Stainless Steel Appliances
- Hardwood Floors
- Fully finished basement
- Sunroom
- Fully fenced backyard oasis

- All appliances included
- Gas Fireplace
- Open Concept
- Basement w/Separate Entrance
- Modern skylight