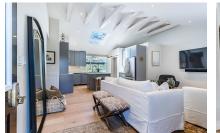

### HOUSE BUNGALOW

Stunning Detached Bungalow on a Spacious 70x283 Ft Lot!

Don't miss out on this incredible opportunity to own a beautifully updated bungalow nestled on a large lot! This charming home features a bright, open-concept layout with three spacious bedrooms and a stylish 4-piece bathroom, all with gorgeous hardwood flooring throughout. The brand-new kitchen is a chef's dream, complete with sleek quartz countertops, stainless steel appliances, a modern skylight, and a stunning center island with a breakfast bar – perfect for entertaining and everyday living.

## FEATURES

- Stainless Steel Appliances
- Hardwood Floors
- Fully finished basement
- Sunroom
- Fully fenced backyard oasis

- All appliances included
- Gas Fireplace
- Open Concept
- Basement w/Separate Entrance
- Modern skylight