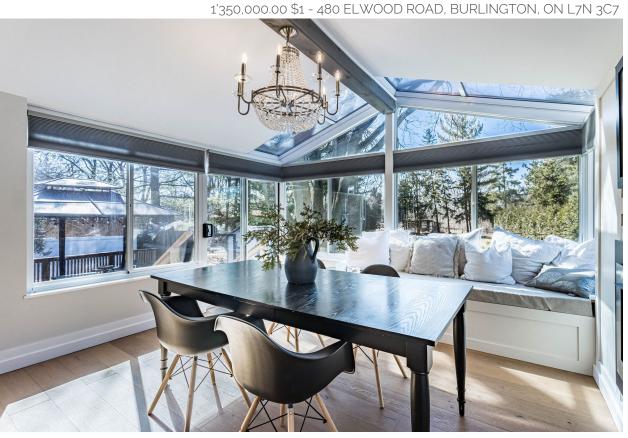

Relax and unwind in the sunroom addition, featuring a cozy gas fireplace, large windows that flood the space with natural light, and sliding glass doors that open up to the expansive backyard.