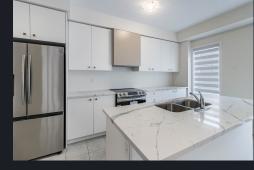

9 Ft Ceiling. Open Concept Great Room Is Combined With Living & Dining. Gourmet Chef's Kitchen With Quartz Countertops. Second Floor Has 5 Bedrooms, A Large Primary Bedroom With Generous Walk-In Closet And A Lavish 5 Pcs Ensuite Bathroom. 4 Additional Spacious Bedrooms Connects to 2 Jack & Jill Bathrooms Between the 2nd & 3rd Room And the 4th & 5th Room. And A convenience 2nd-Floor Laundry. Third Floor Grand Loft Offering An Additional Family Room Or Entertainment Space With 6th Bedroom With Large Wall-In Closet And Ensuite Bathroom. Fully Finished Basement Offering A Large Recreation Room With Full Bathroom.