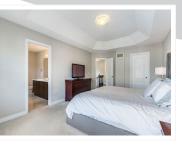

- This home boasts 9-foot ceilings and gorgeous walnut-stained hardwood floors throughout.
- The large kitchen is equipped with built-in stainless steel appliances, a center island, and a walkout to a fenced backyard.
- Enjoy formal dining in a separate dining room and cozy evenings by the gas fireplace in the spacious family room.
- The solid oak staircase leads to an oversized master bedroom featuring coffered ceilings, an ensuite throughout.