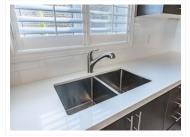

- This home boasts 9-foot ceilings and gorgeous walnut-stained hardwood floors throughout.
- The large kitchen is equipped with built-in stainless steel appliances, a center island, and a walkout to a fenced backyard.
- Enjoy formal dining in a separate dining room and cozy evenings by the gas fireplace in the spacious family room.
- The solid oak staircase leads to an oversized master bedroom featuring coffered ceilings, an ensuite throughout.