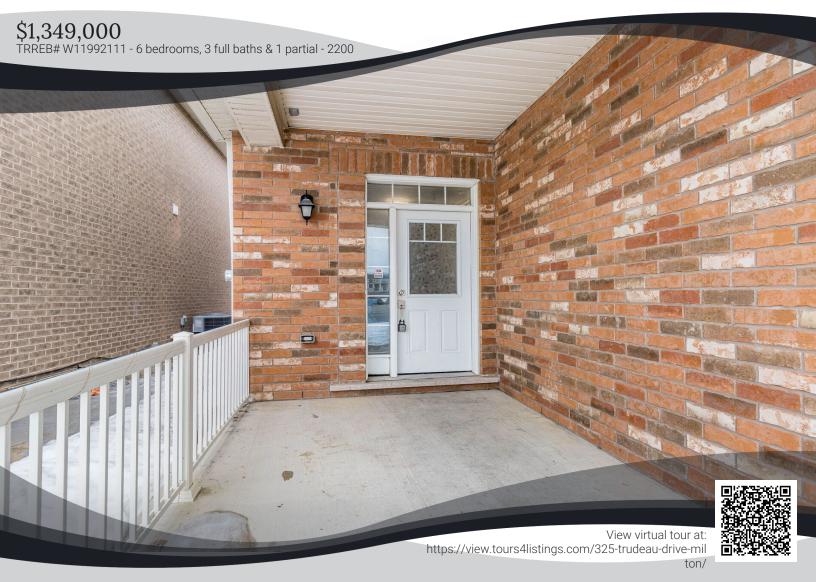

## Luxurious 4-BR Home with Legal 2-BR Basement

325 Trudeau Drive, Milton, ON L9T 8Y7

Approx. 3,500 sq ft of bright and luxurious living space

9' ceilings I 4 spacious bedrooms including a stunning primary suite with walk-in shower, soaking tub, and walk-in closet Formal living room and formal dining area for elegant entertaining Large family room with a cozy gas fireplace for comfortable gatherings