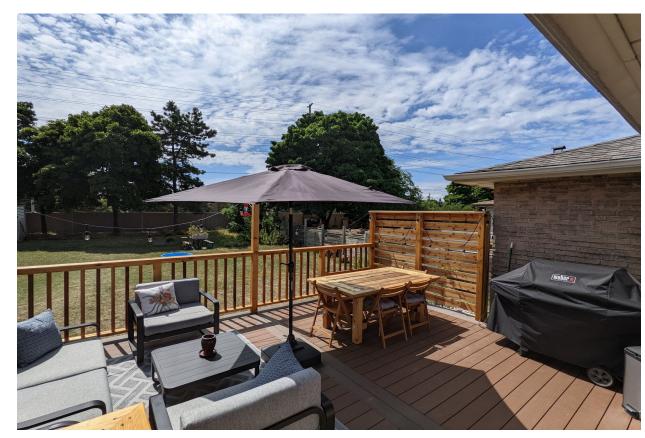

## **HOUSE DETACHED**

Welcome to this charming raised bungalow detached home, situated in the sought-after neighbourhood of Erin Mills in Mississauga, walkable to daily amenities. Set on a generous lot measuring 48x180 feet offers ample outdoor space for gardening, play, or simply enjoying the fresh air. It has the possibility of adding an 'Additional residential unit' presents a unique opportunity for investment or accommodating extended family. The main floor features an open concept living room and dining area that creates an inviting atmosphere, three spacious bedrooms, the modern kitchen with quartz counter tops that make cooking a delight, walk out to a composite deck. The well-designed finished lower level offers space for a growing family or for an in-law suite; A space can adapt to your needs. And its own entrance that leads directly from the front driveway which enhances convenience. This home offers a functional layout, modern features, and prime location, it truly has everything you need for comfortable living in Erin Mills.

## **FEATURES**

- Stainless Steel Appliances
- Hardwood Floors
- Central Air Conditioning
- Fenced Yard
- Walk-out basement

- All appliances included
- Fully finished basement
- · Close to all amenities
- · Open Concept
- Gas Cook Top