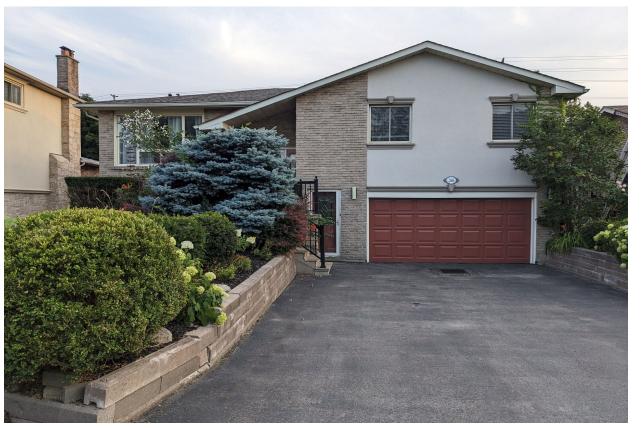

## \$1,300,000 - 2686 COUNCIL RING ROAD, MISSISSAUGA, ON L5L 1W1

A BEAUTIFUL RAISED BUNGALOW ON A PREMIUM LOT.

Royal LePage Your Community Realty

**RICHARD PANGKA** 

## **HOUSE DETACHED**

Welcome to this charming raised bungalow detached home, situated in the sought-after neighbourhood of Erin Mills in Mississauga, walkable to daily amenities. Set on a generous lot measuring 48x180 feet offers ample outdoor space for gardening, play, or simply enjoying the fresh air. It has the possibility of adding an 'Additional residential unit' presents a unique opportunity for investment or accommodating extended family. The main floor features an open concept living room and dining area that creates an inviting atmosphere, three spacious bedrooms, the modern kitchen with quartz counter tops that make cooking a delight, walk out to a composite deck. The well-designed finished lower level offers space for a growing family or for an in-law suite; A space can adapt to your needs. And its own entrance that leads directly from the front driveway which enhances convenience. This home offers a functional layout, modern features, and prime location, it truly has everything you need for comfortable living in Erin Mills.