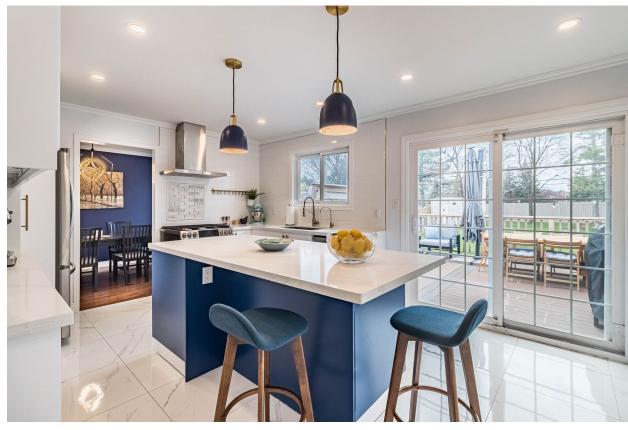

## **HOUSE DETACHED**

Welcome to this charming raised bungalow detached home, situated in the sought-after neighbourhood of Erin Mills in Mississauga, walkable to daily amenities. Set on a generous lot measuring 48x180 feet offers ample outdoor space for gardening, play, or simply enjoying the fresh air. It has the possibility of adding an 'Additional residential unit' presents a unique opportunity for investment or accommodating extended family. The main floor features an open concept living room and dining area that creates an inviting atmosphere, three spacious bedrooms, the modern kitchen with quartz counter tops that make cooking a delight, walk out to a composite deck. The well-designed finished lower level offers space for a growing family or for an in-law suite; A space can adapt to your needs. And its own entrance that leads directly from the front driveway which enhances convenience. This home offers a functional layout, modern features, and prime location, it truly has everything you need for comfortable living in Erin Mills.

## **FEATURES**

- Stainless Steel Appliances
- Hardwood Floors
- Central Air Conditioning
- Fenced Yard
- Walk-out basement

- All appliances included
- Fully finished basement
- · Close to all amenities
- · Open Concept
- Gas Cook Top