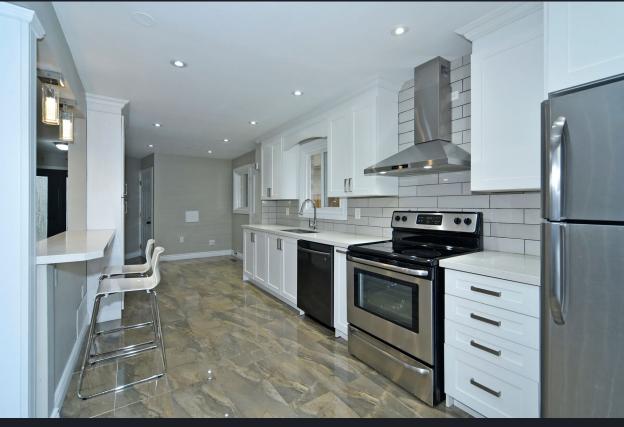

## **HOUSE DETACHED**

This beautifully renovated home offers modern elegance and convenience in a prime family-friendly neighborhood. Featuring a brand-new kitchen, a custom-designed main door, two laundry areas, and high-quality engineered hardwood flooring, this residence is move-in ready. The open-concept layout is enhanced by pot lights, sleek glass railing stairs, and a spacious master suite with a full ensuite bathroom. A rare interior garage access door adds extra functionality. The fully finished basement provides additional living space, perfect for a recreation room, home office, or guest suite. The exterior has been meticulously upgraded, including a new fence, concrete walkways surrounding the property, and a stylish metal-roofed patio with built-in lighting and a gas line for the BBQ\*\*BBQ included\*\*. A front security camera is also provided for added peace of mind. Centrally located, this home offers excellent access to public transit, including the TTC, Guildwood GO Station, and the uncoming McCowan Subway extension. A perfect blend of style and the uncoming McCowan Subway extension. A perfect blend of style and the uncoming McCowan Subway extension. A perfect blend of style and the uncoming McCowan Subway extension. A perfect blend of style and the uncoming McCowan Subway extension. A perfect blend of style and the uncoming McCowan Subway extension. A perfect blend of style and the uncoming McCowan Subway extension. A perfect blend of style and the uncoming McCowan Subway extension. A perfect blend of style and the uncoming McCowan Subway extension. A perfect blend of style and the uncoming McCowan Subway extension. A perfect blend of style and the uncoming McCowan Subway extension. A perfect blend of style and the uncoming McCowan Subway extension. A perfect blend of style and the uncoming McCowan Subway extension. A perfect blend of style and the uncoming McCowan Subway extension. A perfect blend of style and the uncoming McCowan Subway extension. A perfect blend of style and the uncoming McCowan Subway extension. A perfect blend of style and the uncoming McCowan Subway extension. A perfect blend of style and the uncoming McCowan Subway extension. A perfect blend of style and the uncoming McCowan Subway extension. A perfect blend of style and the uncoming McCowan Subway extension. A perfect blend of style and the uncoming McCowan Subway extension. A perfect blend of style and the uncoming McCowan Subway extension and the uncoming McCowan Subway exten

## **FEATURES**

- Stainless Steel Appliances
- Fully finished basemer
- Professionally Landscaped
- En suite bathroom
- Barbecue area

- All appliances included
- Central Air Conditioning
- Open Concep
- Laundry
- Covered terrace