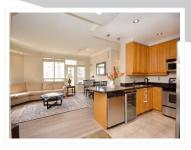

## 25 Kingsbridge Garden Circle. #2612, Mississauga, ON L5R 4B1

Apartment 
Condominium 
2 bedrooms 
2 bathrooms

LIVE IN THE LAP OF LUXURY. RARE SIGNATURE COLLECTION SERIES UNIT BY TRIDEL SKYMARK WEST. NEAT & CLEAN, UPGRADED, SPACIOUS HIGHER UNIT WITH 9 FEET CEILING & BREATHTAKING VIEWS. 1233 SQFT OF LUXURY LIVING. GRANITE COUNTER IN KITCHEN, FIREPLACE, CROWN MOULDINGS, POT LIGHTS, TRACK LIGHTS, B/FAST BAR, CVAC, GAS HOOK UP ON BALCONY, STAINLESS STEEL APPLIANCES. USE DEN AS A 3RD BEDROOM. STILL THE BEST, MOST MODERN, STYLISH & AN ICONIC BLDG IN MISSISSAUGA. UPGRADED SIGNATURE SERIES CONDO FOR SALE. GREAT LOCATION. VIRTUAL GOLF, BOWLING ALLEY, SQUASH COURTS, TENNIS, SAUNA, SWIMMING POOL WITHIN THE BLDG. RESTAURANTS, SHOPPING, SCHOOLS, HWY, PUBLIC TRANSIT & ALL AMENITIES A STONE'S THROW AWAY