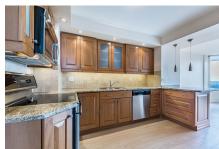

## **APARTMENT CONDOMINIUM**

Welcome To The Prince Edward Suite At The Exclusive Kingsway On-The-Park. Suite 2202 is a Bright & Spacious 1626 Sq Ft SW Corner Unit with Spectacular Unobstructed Views of Downtown & Lake Ontario. Featuring 2 Split Bedrooms, 2 Ensuite Washrooms & A Large Eat-In & Updated Kitchen - Stainless Steel Appliances, Granite Counters & Pot Lighting.