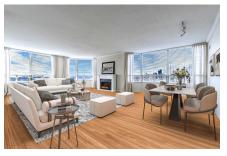

## **APARTMENT CONDOMINIUM**

Welcome To The Prince Edward Suite At The Exclusive Kingsway On-The-Park. Suite 2202 is a Bright & Spacious 1626 Sq Ft SW Corner Unit with Spectacular Unobstructed Views of Downtown & Lake Ontario. Featuring 2 Split Bedrooms, 2 Ensuite Washrooms & A Large Eat-In & Updated Kitchen - Stainless Steel Appliances, Granite Counters & Pot Lighting.