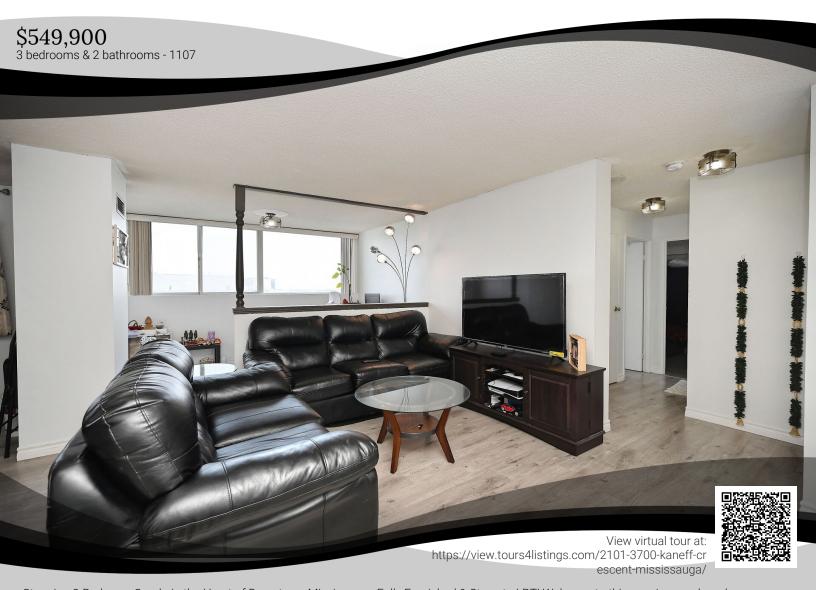

## 2101-3700 Kaneff Crescent, Mississauga

2101-3700 Kaneff Crescent, Mississauga, ON L5A 4B8

Stunning 3-Bedroom Condo in the Heart of Downtown Mississauga Fully Furnished & Steps to LRT! Welcome to this spacious and modern 3-bedroom, 2-bathroom condo nestled on the 21st floor of a well-managed building in vibrant downtown Mississauga. Offering 1,107 sq. ft. of open-concept living space, this beautifully furnished unit is perfect for families or professionals seeking comfort and convenience. Enjoy breathtaking city views, generous-sized bedrooms, and a thoughtfully designed layout that maximizes natural light. The sleek kitchen, spacious living area, and two full washrooms provide the ideal setting for urban living. Located just a short walk from the new LRT, Square One Shopping Centre, Sheridan College, restaurants, and entertainment options. The building features premium amenities including a fitness center, indoor pool, party room, concierge service, and more. Don't miss this rare opportunity to live in one of Mississauga's most desirable locations!