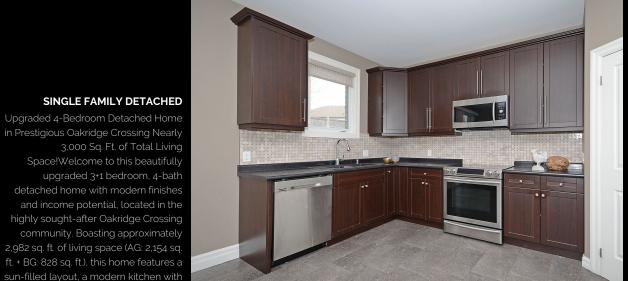

# **FOR SALE**

TRREB# X12254699 • SINGLE FAMILY DETACHED • 3+1 BEDROOMS 4 FULL BATHROOMS

#### **FEATURES**

- All appliances included
- Hardwood Floors
- Main floor laundry room
- Fully finished basement
- Central Air Conditioning
- Freshly painted
- Close to all amenities
- Fenced Yard
- · Open Concept
- En suite bathroom
- One Of The Largest Units 2101 Sq.Ft.
  501 Sq.Ft Prestigious Oakdale Village