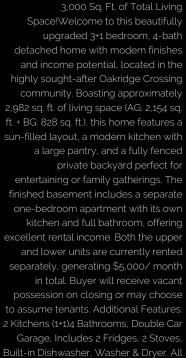

Existing Electrical Light Fixtures Included. A true turn-key investment opportunity or ideal family home in a prestigious neighborhood. Don't miss

#### **FEATURES**

- All appliances included
- Hardwood Floors
- Main floor laundry room
- Fully finished basement
- Central Air Conditioning
- Freshly painted
- Close to all amenities
- Fenced Yard
- · Open Concept
- En suite bathroom
- One Of The Largest Units 2101 Sq.Ft.
  501 Sq.Ft Prestigious Oakdale Village