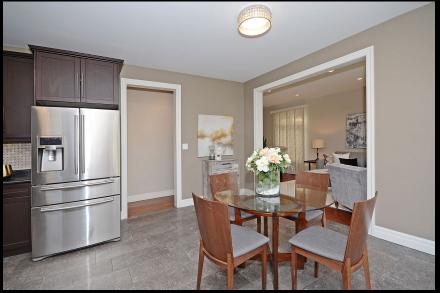

#### **FEATURES**

- All appliances included
- Hardwood Floors
- Main floor laundry room
- Fully finished basement
- Central Air Conditioning
- Freshly painted
- Close to all amenities
- Fenced Yard
- · Open Concept
- En suite bathroom
- One Of The Largest Units 2101 Sq.Ft.
  501 Sq.Ft Prestigious Oakdale Village