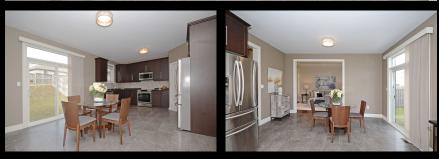

#### **FEATURES**

- All appliances included
- Hardwood Floors
- Main floor laundry room
- Fully finished basement
- Central Air Conditioning
- Freshly painted
- Close to all amenities
- Fenced Yard
- · Open Concept
- En suite bathroom
- One Of The Largest Units 2101 Sq.Ft.
  501 Sq.Ft Prestigious Oakdale Village