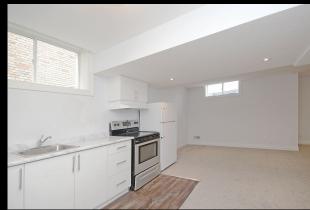

#### **FEATURES**

- All appliances included
- Hardwood Floors
- Main floor laundry room
- Fully finished basement
- Central Air Conditioning
- Freshly painted
- Close to all amenities
- Fenced Yard
- · Open Concept
- En suite bathroom
- One Of The Largest Units 2101 Sq.Ft.
  501 Sq.Ft Prestigious Oakdale Village