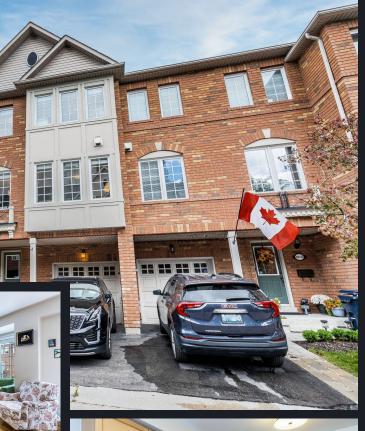

### \$1,059,800 - #20 - 619 EVANS AVENUE, TORONTO, ON M8W 2W4 • 3 BEDROOMS, 2 FULL BATHROOMS & 1 PARTIAL

#### \$1,059,800 - #20 - 619 EVANS AVENUE, TORONTO, ON M8W 2W4 • 3 BEDROOMS, 2 FULL BATHROOMS & 1 PARTIAL

Discover the perfect blend of convenience, accessibility and comfort in this stunning 3-bedroom, 3-bathroom freehold townhouse, ideally located just 2 minutes from Long Branch GO Station and major highways (QEW, Gardiner, Hwy 427) and a 5-minute drive to Hwy 401. With TTC access and schools just steps away, this home is in a prime location for easy commuting and family living.Inside, you'll find generously sized bedrooms and a spacious living area that leads to a walk-out terrace and a private fenced backyardperfect for outdoor gatherings and relaxation. The extra-large kitchen features an island and eat-in area, making it a great space for cooking and entertaining.Enjoy a weekend stroll to Sherway Gardens Mall, or take advantage of the nearby amenities, including Farm Boy just across the street. Recent updates include a new roof (2017), driveway (2020), deck (2020), fresh paint (2021), and a refurbished AC unit (2018). With an affordable common area POTL fee of \$155/month, covering landscaping and snow removal, you'll enjoy low-maintenance living with no backaches!