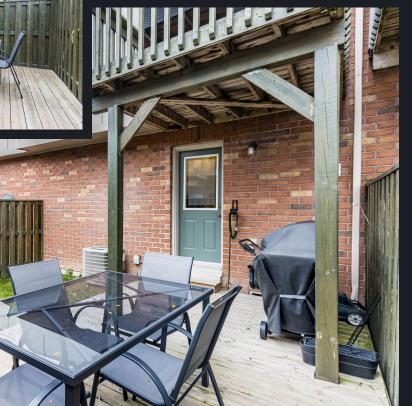

#### \$1,059,800 - #20 - 619 EVANS AVENUE, TORONTO, ON M8W 2W4 • 3 BEDROOMS, 2 FULL BATHROOMS & 1 PARTIAL

Discover the perfect blend of convenience, accessibility and comfort in this stunning 3-bedroom, 3-bathroom freehold townhouse, ideally located just 2 minutes from Long Branch GO Station and major highways (QEW, Gardiner, Hwy 427) and a 5-minute drive to Hwy 401. With TTC access and schools just steps away, this home is in a prime location for easy commuting and family living.Inside, you'll find generously sized bedrooms and a spacious living area that leads to a walk-out terrace and a private fenced backyardperfect for outdoor gatherings and relaxation. The extra-large kitchen features an island and eat-in area, making it a great space for cooking and entertaining.Enjoy a weekend stroll to Sherway Gardens Mall, or take advantage of the nearby amenities, including Farm Boy just across the street. Recent updates include a new roof (2017), driveway (2020), deck (2020), fresh paint (2021), and a refurbished AC unit (2018). With an affordable common area POTL fee of \$155/month, covering landscaping and snow removal, you'll enjoy low-maintenance living with no backaches!